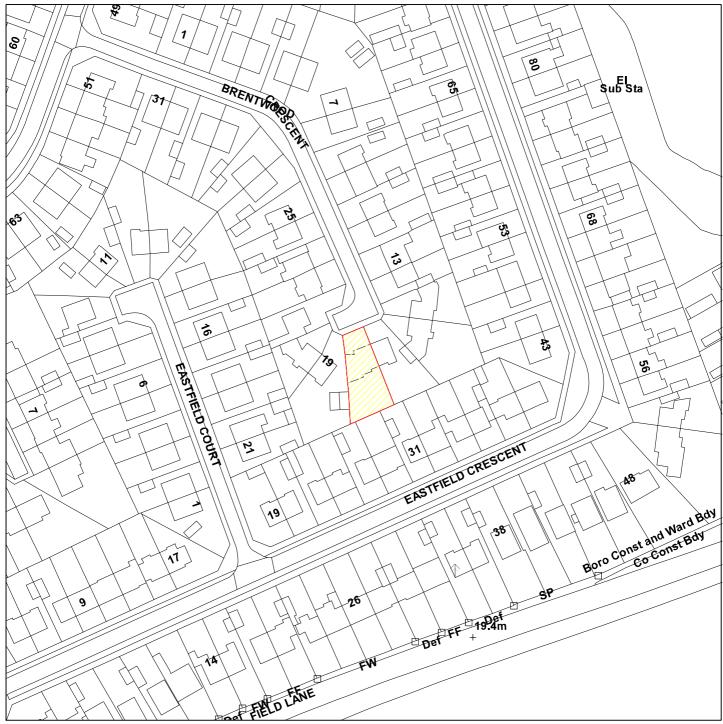

## 18 Brentwood Crescent

## 09/00646/FUL

**Scale:** 1:1250

Reproduced from the Ordnance Survey map with the permission of the Controller of Her Majesty's Stationery Office © Crown Copyright 2000.

Unauthorised reproduction infringes Crown Copyright and may lead to prosecution or civil proceedings.

| Organisation | City of York Council                 |
|--------------|--------------------------------------|
| Department   | Planning and Sustainable Development |
| Comments     | Application Site                     |
| Date         | 13 July 2009                         |
| SLA Number   | Not Set                              |